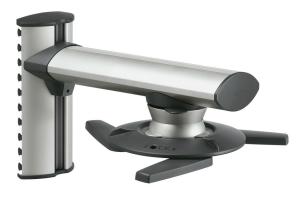

## EPW 6565 Projector Wall Mount

The EPW 6565 Projector Wall Mount lets you mount your projector on the wall with style. You can easily position your projector and secure it to maintain a stable image while viewing with the Adjust & Secure feature. It comes with the universal Projector Connector that fits virtually every projector weighing up to 10 kg.