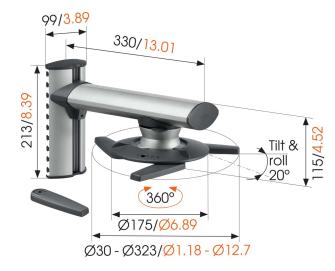

mm/inch

## **Specifications**

Article number (SKU) Colour EAN single box TÜV certified Tilt Turn Guarantee Max. weight load (kg) Roll Awards 8023654 Silver 8712285311444 Yes Tilt up to 20° Up to 360° 10 years 10 20 Good Industrial Design Award iF Product Design Award