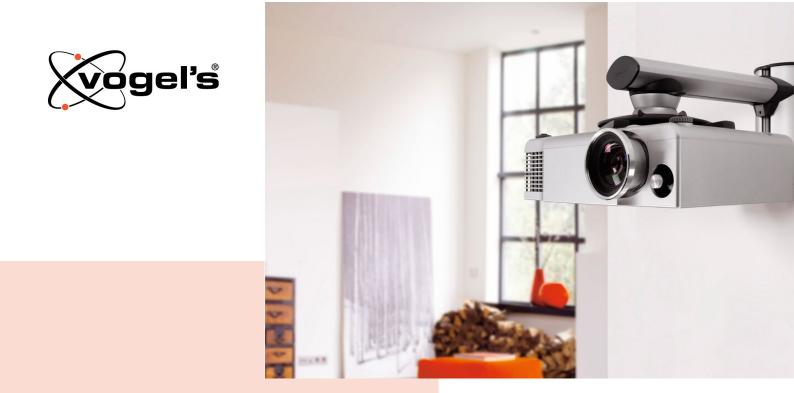

## EPW 6565 Projector Wall Mount

The EPW 6565 Projector Wall Mount lets you mount your projector on the wall with style. You can easily position your projector and secure it to maintain a stable image while viewing with the Adjust & Secure feature. It comes with the universal Projector Connector that fits virtually every projector weighing up to 10 kg.