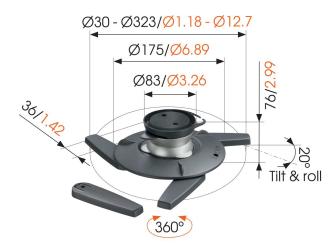

mm/inch

Max. weight load (kg)

Max. distance to ceiling (mm)

Roll

**Awards** 

8027454

Silver

8712285311420

Yes

Tilt up to 20°

Up to 360°

10 years

10 76

20

Good Industrial Design Award iF

Product Design Award

VOGEL'S HOLDING BV (c)