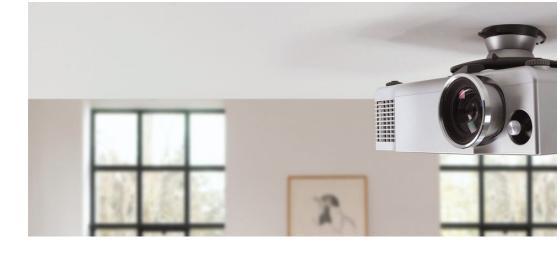

## **EPC 6545 Projector Ceiling Mount**

## **Key Benefits**

- Easy to place and remove with a single click
- Lock the projector into position
- Position your projector wherever you desire

The EPC 6545 Ceiling Mount lets you mount your projector to the ceiling. You can easily position your projector and secure it to maintain a stable image while viewing. It comes with the universal Projector Connector that fits virtually every projector weighing up to 10 kg.