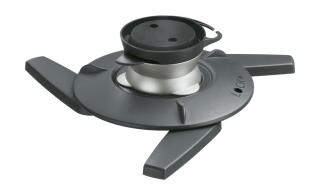

## **EPC 6545 Projector Ceiling Mount**

## **Key Benefits**

- Easy to place and remove with a single click
- Lock the projector into position
- Position your projector wherever you desire

The EPC 6545 Ceiling Mount lets you mount your projector to the ceiling. You can easily position your projector and secure it to maintain a stable image while viewing. It comes with the universal Projector Connector that fits virtually every projector weighing up to 10 kg.